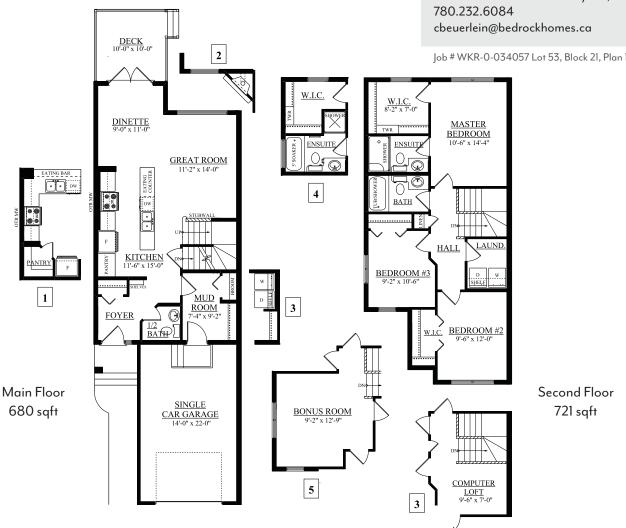

#### Walker Lakes Aurora Showhome

2021 & 2023 Wonnacott Way SW, Edmonton 780.232.6084

cbeuerlein@bedrockhomes.ca

Job # WKR-0-034057 Lot 53, Block 21, Plan 162 4309

| Notes: |  |  |  |
|--------|--|--|--|
|        |  |  |  |
|        |  |  |  |
|        |  |  |  |
|        |  |  |  |
|        |  |  |  |

### Walker Lakes Aurora Showhome

2021 & 2023 Wonnacott Way SW, Edmonton

Job # WKR-0-034057 Lot 53, Block 21, Plan 162 4309