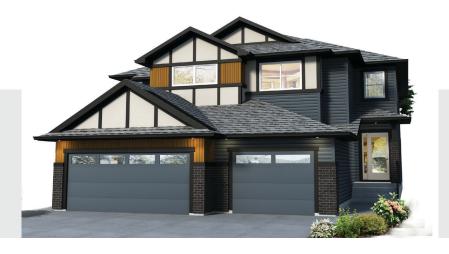

## **The Ashbury (Sawyer)** 1401 SQ FT

2376 Wonnacott Crescent SW

- 3 bedroom, 2.5 bath, attached single car garage duplex
- Laminate floor in foyer, ½ bath, kitchen, dinette and great room
- Tile floor in mudroom, laundry room and second floor bathrooms
- · Quartz countertops in kitchen with undermount sink
- 36" upper cabinets w/ floor to ceiling cabinet pantry in kitchen
- · Beautiful tile backsplash in kitchen
- LED pot and pendent lights in kitchen
- · Paint grade railing with straight metal spindles on main floor
- Kitchen has stainless steel Samsung appliance package w/ white front load washer and dryer
- Second floor laundry
- Hunter Douglas 1" aluminum blind package, with dust shield treatment
- · Motion sensor light in master bedroom walk-in closet
- Garden patio doors with integrated blind system
- Superior Silence shared wall system no shared studs or floor joists
- · Garage foundation poured full depth as basement
- Triple pane low E argon filled Energy Star rated windows
- Heat recovery ventilator, high efficiency furnace and hot water tank
- Premium siding color selection
- Front and rear landscaping
- 10' x 10' pressure treated wood deck with natural gas line for BBQ
- South facing backyard overlooking walking trail

# The Ashbury (Sawyer) 1401 SQ FT

2376 Wonnacott Crescent SW